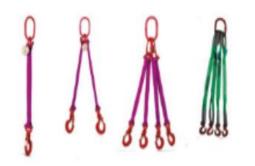

### **Dealers**

"Material Handling Equipment"

- Chain Hoist
- Chain Pulley Block
- Wire Rope Hoist
- DSL Shrouded ConductorsSystem(Bus Bar) Webbing Sling
- Chain Sling

Eye Hook

Chain Pulley Block

Chain Hoist with ET

Multileg Polyester Sling

Vertical and Horizontal Drum Lifter

| Plant capacity                                   | 300 M.T. / Month                                                                                                                                          |
|--------------------------------------------------|-----------------------------------------------------------------------------------------------------------------------------------------------------------|
| Sizes Manufactured                               | 6mm to 52mm Dia.                                                                                                                                          |
| Constructions Mfgd.                              | 6x19, 6x19S, 6x19F, 6x21S, 6x37, 6x36SW, 6x41WS, 6x31, 6x24, 18x7, 17x7, 19x7, 34x7, 8x19 etc.                                                            |
| Coatings                                         | Ungalvanised, Galvanised (Medium & Heavy Coating)                                                                                                         |
| Core                                             | Fiber main core, IWRC, WSC, Polypropylene                                                                                                                 |
| Wire Tensile Used                                | 15 <mark>70 N/mm2</mark> , 1770 N/mm2, and 1960 N/mm2                                                                                                     |
| Packing                                          | Sturdy wooden reel duly covered with cross-laminated plastic and bitumanised plastic coated hassian to withstand rough handling during transit & on site. |
| Lubrication                                      | World -Class polymer base lubrication to protect rope even in Hazardous weather condition.                                                                |
| Specification to which ropes can be manufactured | BIS, BSS, API Standards 9A, DIN etc. or any other international or customer specification                                                                 |
| Maximum Length                                   | Upto 7 M.T. each                                                                                                                                          |
| Application                                      | Engineering, Shipping, Piling, Construction, Mining, Fishing, oil well drilling, General Engineering Industry etc.                                        |