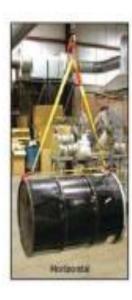

Eye Hook

Chain Pulley Block

Chain Hoist with ET

Multileg Polyester Sling

Vertical and Horizontal Drum Lifter

| Plant capacity                                   | 300 M.T. / Month                                                                                                                                          |
|--------------------------------------------------|-----------------------------------------------------------------------------------------------------------------------------------------------------------|
| Sizes Manufactured                               | 6mm to 52mm Dia.                                                                                                                                          |
| Constructions Mfgd.                              | 6x19, 6x19S, 6x19F, 6x21S, 6x37, 6x36SW, 6x41WS, 6x31, 6x24, 18x7, 17x7, 19x7, 34x7, 8x19 etc.                                                            |
| Coatings                                         | Ungalvanised, Galvanised (Medium & Heavy Coating)                                                                                                         |
| Core                                             | Fiber main core, IWRC, WSC, Polypropylene                                                                                                                 |
| Wire Tensile Used                                | 15 <mark>70 N/mm2</mark> , 1770 N/mm2, and 1960 N/mm2                                                                                                     |
| Packing                                          | Sturdy wooden reel duly covered with cross-laminated plastic and bitumanised plastic coated hassian to withstand rough handling during transit & on site. |
| Lubrication                                      | World -Class polymer base lubrication to protect rope even in Hazardous weather condition.                                                                |
| Specification to which ropes can be manufactured | BIS, BSS, API Standards 9A, DIN etc. or any other international or customer specification                                                                 |
| Maximum Length                                   | Upto 7 M.T. each                                                                                                                                          |
| Application                                      | Engineering, Shipping, Piling, Construction, Mining, Fishing, oil well drilling, General Engineering Industry etc.                                        |