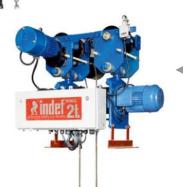

### Wire Rope Electric Hoist

WRH-N- Series----Cap. Range 1 Ton to 3 Ton

WRH-I,II,III-Series--Cap.Range 1 Ton to 10 Ton