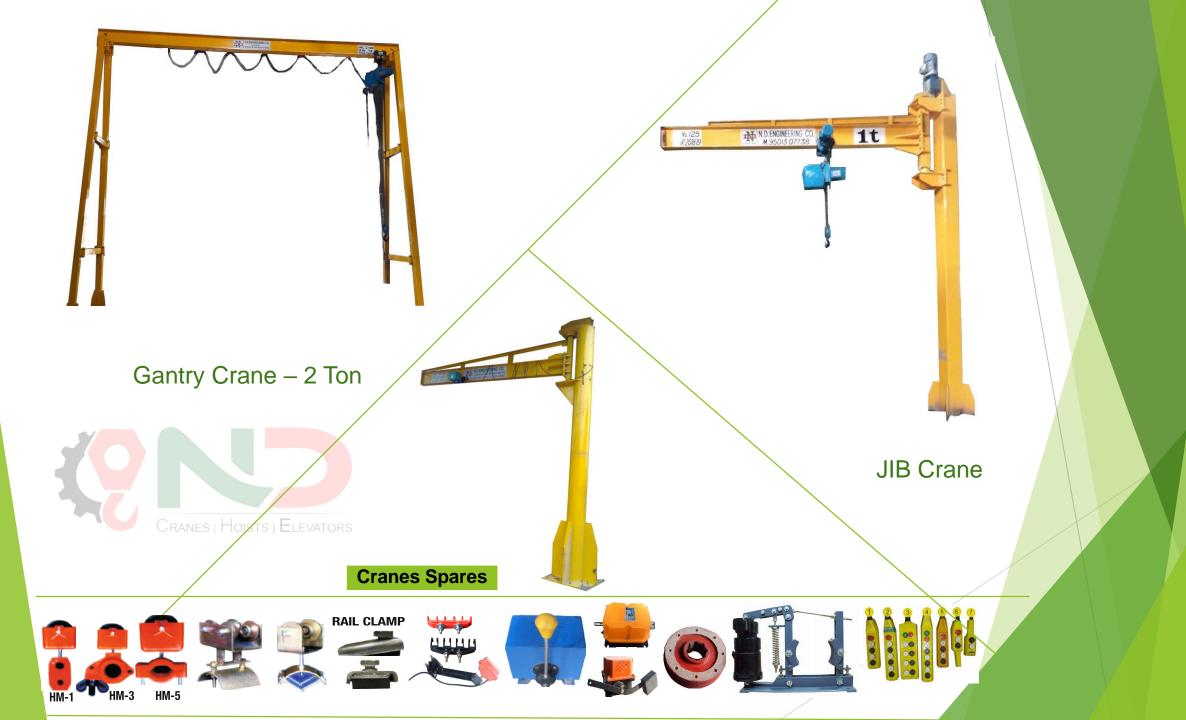

### <u>Mfrs</u>

- Overhead Crane
- > EOT
- HOT
- ▶ JIB Crane
- Goods Lift

Cranes | Hoists | Elevators