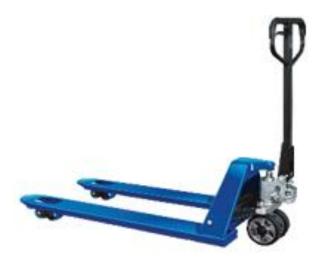

| World -Class polymer base lubrication to protect rope even in Hazardous weather condition.                                                                |
| Specification to which ropes can be manufactured | BIS, BSS, API Standards 9A, DIN etc. or any other international or customer specification                                                                 |
| Maximum Length                                   | Upto 7 M.T. each                                                                                                                                          |
| Application                                      | Engineering, Shipping, Piling, Construction, Mining, Fishing, oil well drilling, General Engineering Industry etc.                                        |





Hydralic Hand Pallet Truck



Cranes | Hoists | Elevators



Hydraulic Hand Stacker

## **Our Client**











































### **N.D. ENGINEERING COMPANY**

# 263, St.no. 5, Bachittar Nagar,

Gill Road, Opp. Sub Registrar,

Ludhiand-141006 (PB) (INDIA)

Ph:0161-5043869, Mob: 095013-07738,

E-mail: ndenggco@gmail.com,

Web.:www.cranemanufacturerinindia.com

FANES | HOISTS | LEVATORS