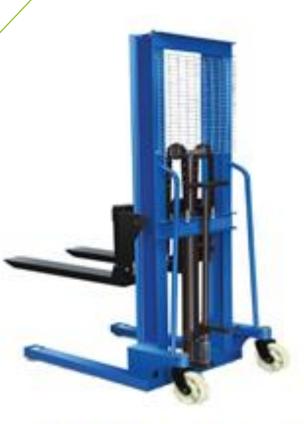

t rope even in Hazardous weather condition.                                                                |
| Specification to which ropes can be manufactured | BIS, BSS, API Standards 9A, DIN etc. or any other international or customer specification                                                                 |
| Maximum Length                                   | Upto 7 M.T. each                                                                                                                                          |
| Application                                      | Engineering, Shipping, Piling, Construction, Mining, Fishing, oil well drilling, General Engineering Industry etc.                                        |





Hydralic Hand Pallet Truck



Cranes | Hoists | Elevators



Hydraulic Hand Stacker

## **Our Client**











































### **N.D. ENGINEERING COMPANY**

# 263, St.no. 5, Bachittar Nagar,

Gill Road, Opp. Sub Registrar,

Ludhiand-141006 (PB) (INDIA)

Ph:0161-5043869, Mob: 095013-07738,

E-mail: ndenggco@gmail.com,

Web.:www.cranemanufacturerinindia.com

FANES | HOISTS | LEVATORS