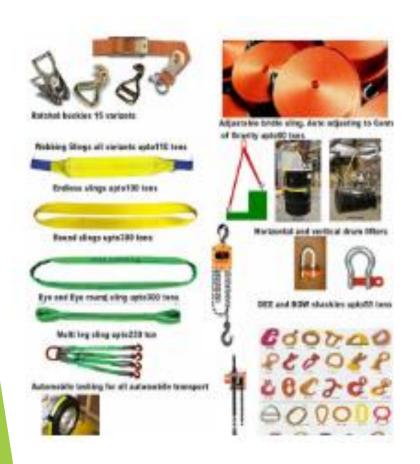

### **Dealers**

"Material Handling Equipment"

- Chain Hoist
- Chain Pulley Block
- Wire Rope Hoist
- DSL Shrouded ConductorsSystem(Bus Bar) Webbing Sling
- Chain Sling

### **Chain Pulley Block**

Capacity Range 1 Ton to 40 Ton

Capacity Range 1 Ton to 2 Ton

#### **Chain Electric Hoist**

HC-Capacity Range 25 Kg to 5000 Kgs

### Wire Rope Electric Hoist

WRH-N- Series----Cap. Range 1 Ton to 3 Ton

WRH-I,II,III-Series--Cap.Range 1 Ton to 10 Ton

## DSL SYSTEM MAKE SAFE TRACK

- ✓ Monorail Hoists St./curved
- √ Transfer cars
- ✓ Electric trolleys
- ✓ Bus trunkings
- ✓ Amusement Parks

ACCESSORY FOR CRANE BUSBAR

Cranes | Hoists | Elevators

Eye Hook

Chain Pulley Block

Chain Hoist with ET

Multileg Polyester Sling

Vertical and Horizontal Drum Lifter

| Plant capacity                                   | 300 M.T. / Month                                                                                                                                          |
|--------------------------------------------------|-----------------------------------------------------------------------------------------------------------------------------------------------------------|
| Sizes Manufactured                               | 6mm to 52mm Dia.                                                                                                                                          |
| Constructions Mfgd.                              | 6x19, 6x19S, 6x19F, 6x21S, 6x37, 6x36SW, 6x41WS, 6x31, 6x24, 18x7, 17x7, 19x7, 34x7, 8x19 etc.                                                            |
| Coatings                                         | Ungalvanised, Galvanised (Medium & Heavy Coating)                                                                                                         |
| Core                                             | Fiber main core, IWRC, WSC, Polypropylene                                                                                                                 |
| Wire Tensile Used                                | 15 <mark>70 N/mm2</mark> , 1770 N/mm2, and 1960 N/mm2                                                                                                     |
| Packing                                          | Sturdy wooden reel duly covered with cross-laminated plastic and bitumanised plastic coated hassian to withstand rough handling during transit & on site. |
| Lubrication                                      | World -Class polymer base lubrication to protect rope even in Hazardous weather condition.                                                                |
| Specification to which ropes can be manufactured | BIS, BSS, API Standards 9A, DIN etc. or any other international or customer specification                                                                 |
| Maximum Length                                   | Upto 7 M.T. each                                                                                                                                          |
| Application                                      | Engineering, Shipping, Piling, Construction, Mining, Fishing, oil well drilling, General Engineering Industry etc.                                        |