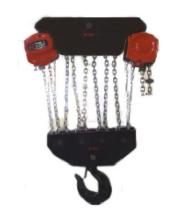

#### **Chain Electric Hoist**

HC-Capacity Range 25 Kg to 5000 Kgs

### Wire Rope Electric Hoist

WRH-N- Series----Cap. Range 1 Ton to 3 Ton

WRH-I,II,III-Series--Cap.Range 1 Ton to 10 Ton