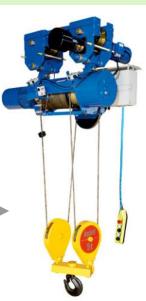

### Wire Rope Electric Hoist

WRH-N- Series----Cap. Range 1 Ton to 3 Ton

WRH-I,II,III-Series--Cap.Range 1 Ton to 10 Ton