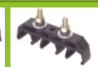

### **Chain Pulley Block**

Capacity Range 1 Ton to 40 Ton

Capacity Range 1 Ton to 2 Ton