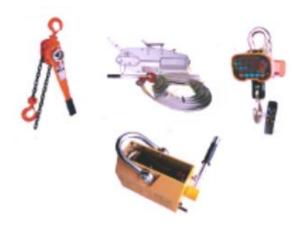

### **Dealers**

"Material Handling Equipment"

- Chain Hoist
- Chain Pulley Block
- Wire Rope Hoist
- DSL Shrouded ConductorsSystem(Bus Bar) Webbing Sling
- Chain Sling

Eye Hook

Chain Pulley Block

Chain Hoist with ET

Multileg Polyester Sling

Vertical and Horizontal Drum Lifter

| Plant capacity                                   | 300 M.T. / Month                                                                                                                                          |
|--------------------------------------------------|-----------------------------------------------------------------------------------------------------------------------------------------------------------|
| Sizes Manufactured                               | 6mm to 52mm Dia.                                                                                                                                          |
| Constructions Mfgd.                              | 6x19, 6x19S, 6x19F, 6x21S, 6x37, 6x36SW, 6x41WS, 6x31, 6x24, 18x7, 17x7, 19x7, 34x7, 8x19 etc.                                                            |
| Coatings                                         | Ungalvanised, Galvanised (Medium & Heavy Coating)                                                                                                         |
| Core                                             | Fiber main core, IWRC, WSC, Polypropylene                                                                                                                 |
| Wire Tensile Used                                | 15 <mark>70 N/mm2</mark> , 1770 N/mm2, and 1960 N/mm2                                                                                                     |
| Packing                                          | Sturdy wooden reel duly covered with cross-laminated plastic and bitumanised plastic coated hassian to withstand rough handling during transit & on site. |
| Lubrication                                      | World -Class polymer base lubrication to protect rope even in Hazardous weather condition.                                                                |
| Specification to which ropes can be manufactured | BIS, BSS, API Standards 9A, DIN etc. or any other international or customer specification                                                                 |
| Maximum Length                                   | Upto 7 M.T. each                                                                                                                                          |
| Application                                      | Engineering, Shipping, Piling, Construction, Mining, Fishing, oil well drilling, General Engineering Industry etc.                                        |